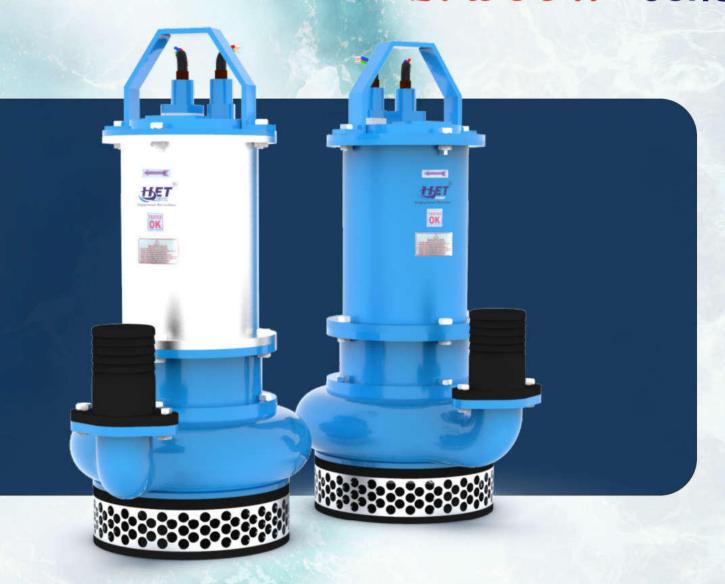

## PORTABLE SUBMERSIBLE DRAINAGE PUMP

"2PDSEW" Series

## PORTABLE SEWAGE / DRAINAGE PUMP (2PDSEW SERIES)

The "2PDSEW" Series is designed in single Stage Submersible centrifugal Portable Sewage/Drainage pump of closed coupled vertical( mono block type ) construction , This series pump are available with various type of Impeller as per customer's application like Vortex , Channel, Single Vane depaned on soild size & application.