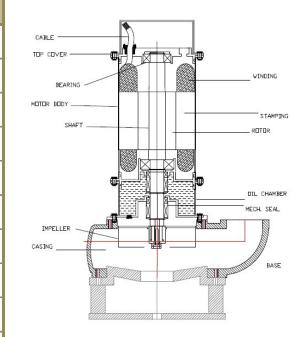

## PORTABLE SEWAGE / DRAINAGE PUMP (2PDSEW SERIES)

The "2PDSEW" Series is designed in single Stage Submersible centrifugal Portable Sewage/Drainage pump of closed coupled vertical( mono block type ) construction , This series pump are available with various type of Impeller as per customer's application like Vortex , Channel, Single Vane depaned on soild size & application.

| APPLICATION              |                         | MATERIAL OF CONSTRUCTION |                               |  |
|--------------------------|-------------------------|--------------------------|-------------------------------|--|
| # Construction Site      | # Thermal Power         | Motor Body               | : S.S.                        |  |
| # Fire Fighting          | # Steel Plant           | Top Housing              | : C.I./ S.S.                  |  |
| # Chemical Industires    | # Municipal Corporation | Seal Housing             | : C.I./S.S.                   |  |
| # Process Industires     | # Rain Water            | Rotor Shaft              | : S.S. 410 OR S.S. 431        |  |
| # ETP Plant              | # Hotel/ Hospital       | Impeller                 | : S.S. 410/S.S. 316 OR C.I.   |  |
| # Sea Water              | # Tank Cleaning         | Mech. Seal               | : Twin Seal SIC/SIC OR ANY RE |  |
| # Open sump /Pons        | # Tunner/Flooded cellar | Rubber Part              | Q.: Nitrile /Viton            |  |
| # Fertilizer/ Coal Plant | # Waste Water/River     | Hardware                 | : S.S.                        |  |